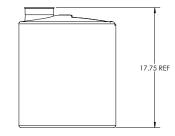

## NO. 27421 10 GALLON TANK ASSEMBLY

- Ultraviolet resistant, yellow polyethylene tank.
- Molded recesses for mounting of any LMI Series AA, ROYTRONIC® Series A, ROYTRONIC EXCEL<sup>TM</sup> Series AD, J, or P pump.
- Convenient and light weight, ships economically.
- Large fill hole at top allows easy replenishing of solution.
- Slightly translucent yet rugged design allows checking solution level at a glance.
- Certified to NSF/ANSI Standard 61 ad 372.

**Model No. 27421 Tank Assembly** (Pump must be ordered separately.) Shipping Weight: 7 lbs (3.2 kg)