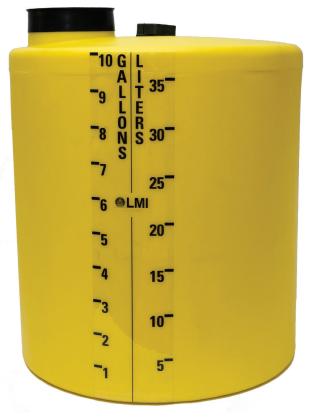

## **Polyethylene Tank Assembly**

## NO. 27421 10 GALLON TANK ASSEMBLY

- Ultraviolet resistant, yellow polyethylene tank.
- Molded recesses for mounting of any LMI Series AA, ROYTRONIC® Series A, ROYTRONIC EXCEL<sup>TM</sup> Series AD, J, or P pump.
- Convenient and light weight, ships economically.
- Large fill hole at top allows easy replenishing of solution.
- Slightly translucent yet rugged design allows checking solution level at a glance.
- Certified to NSF/ANSI Standard 61 ad 372.

**Model No. 27421 Tank Assembly** (Pump must be ordered separately.) Shipping Weight: 7 lbs (3.2 kg)