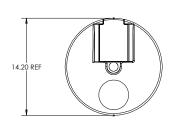

## NO. 27421 10 GALLON TANK ASSEMBLY

- Ultraviolet resistant, yellow polyethylene tank.
- Molded recesses for mounting of any LMI Series AA, ROYTRONIC® Series A, ROYTRONIC EXCEL<sup>TM</sup> Series AD, J, or P pump.
- Convenient and light weight, ships economically.
- Large fill hole at top allows easy replenishing of solution.
- Slightly translucent yet rugged design allows checking solution level at a glance.
- Certified to NSF/ANSI Standard 61 ad 372.

**Model No. 27421 Tank Assembly** (Pump must be ordered separately.) Shipping Weight: 7 lbs (3.2 kg)