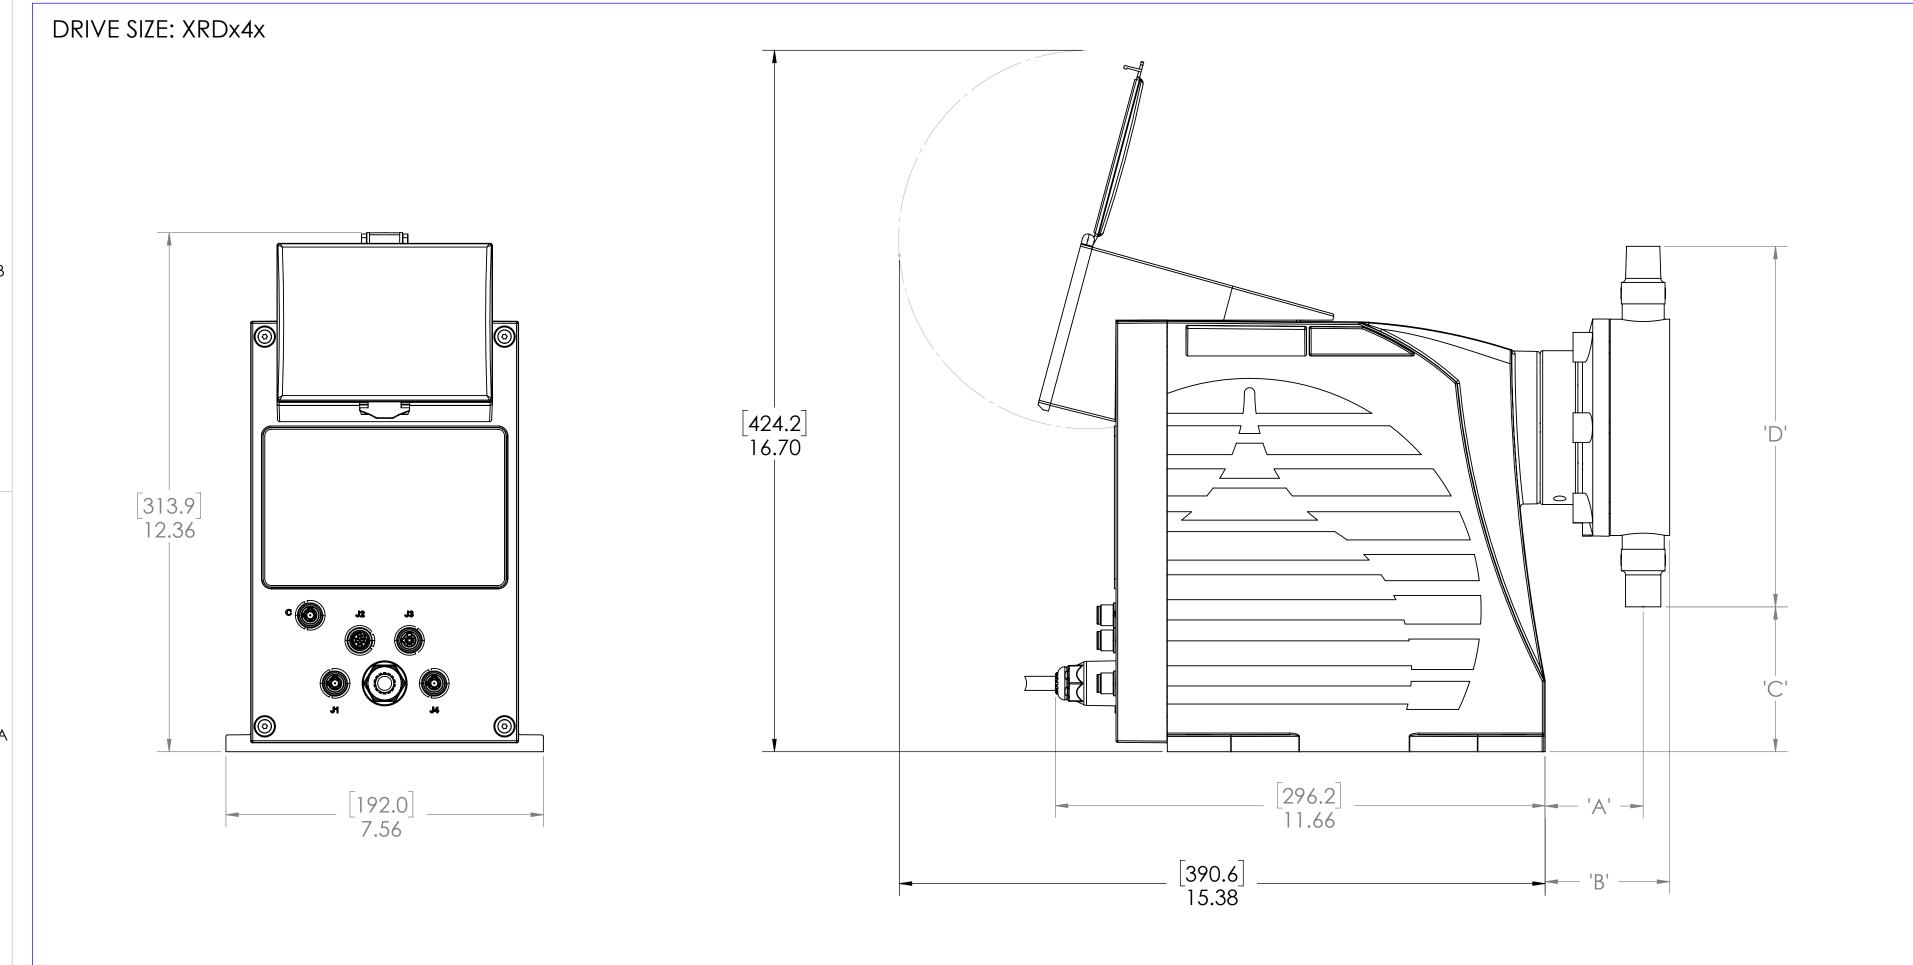

20 APRIL 2016 19738 INITIAL RELEASE PTS PTS 00 DATE ECN UPD BY APR BY REV DESCRIPTION **REVISION HISTORY** COPYRIGHT © MILTON ROY, LLC THIS DOCUMENT IS THE PROPERTY OF MILTON ROY (MR). YOU MAY NOT POSSESS, USE, COPY OR DISCLOSE THIS DOCUMENT OR ANY INFORMATION IN IT, FOR ANY PURPOSE, INCLUDING WITHOUT LIMITATION, TO DESIGN, MANUFACTURE OR REPAIR PARTS, OR OBTAIN ANY GOVERNMENT APPROVAL TO DO SO, WITHOUT MR'S EXPRESS WRITTEN PERMISSION. NEITHER RECEIPT NOR POSSESSION OF THIS DOCUMENT ALONE, FROM ANY SOURCE, CONSTITUTES SUCH PERMISSION. POSSESSION, USE, COPYING OR DISCLOSURE BY ANYONE WITHOUT MR'S EXPRESS WRITTEN PERMISSION IS NOT AUTHORIZED AND MAY RESULT IN CRIMINAL AND/OR CIVIL LIABILITY. .X ± .050[1.27] .XX ± .010[.254] .XXX ± .005[.127] .XXX ± .005[.127] .XXX ± .005[.127] **MILTON ROY, LLC** GENERAL ARRANGEMENT DWG EXCEL XR DO NOT SCALE DRAWING SCALE 7:16 SHEET 1 / 1 EAR STATEMENT WARNING --This document or file contains technical data the export of which is, or may be, restricted by the Export Administration Act and the Export Administration Regulations (EAR), 15 C.F.R. parts 730-774. Diversion contrary to U.S. law is prohibited. The export, re-export, transfer or re-transfer of this technical data to any other company, entity, person, or destination, or for any use or purpose other than that for which the technical data was originally provided by Milton Roy, is prohibited without prior written approval from Milton Roy and authorization under applicable export control laws.