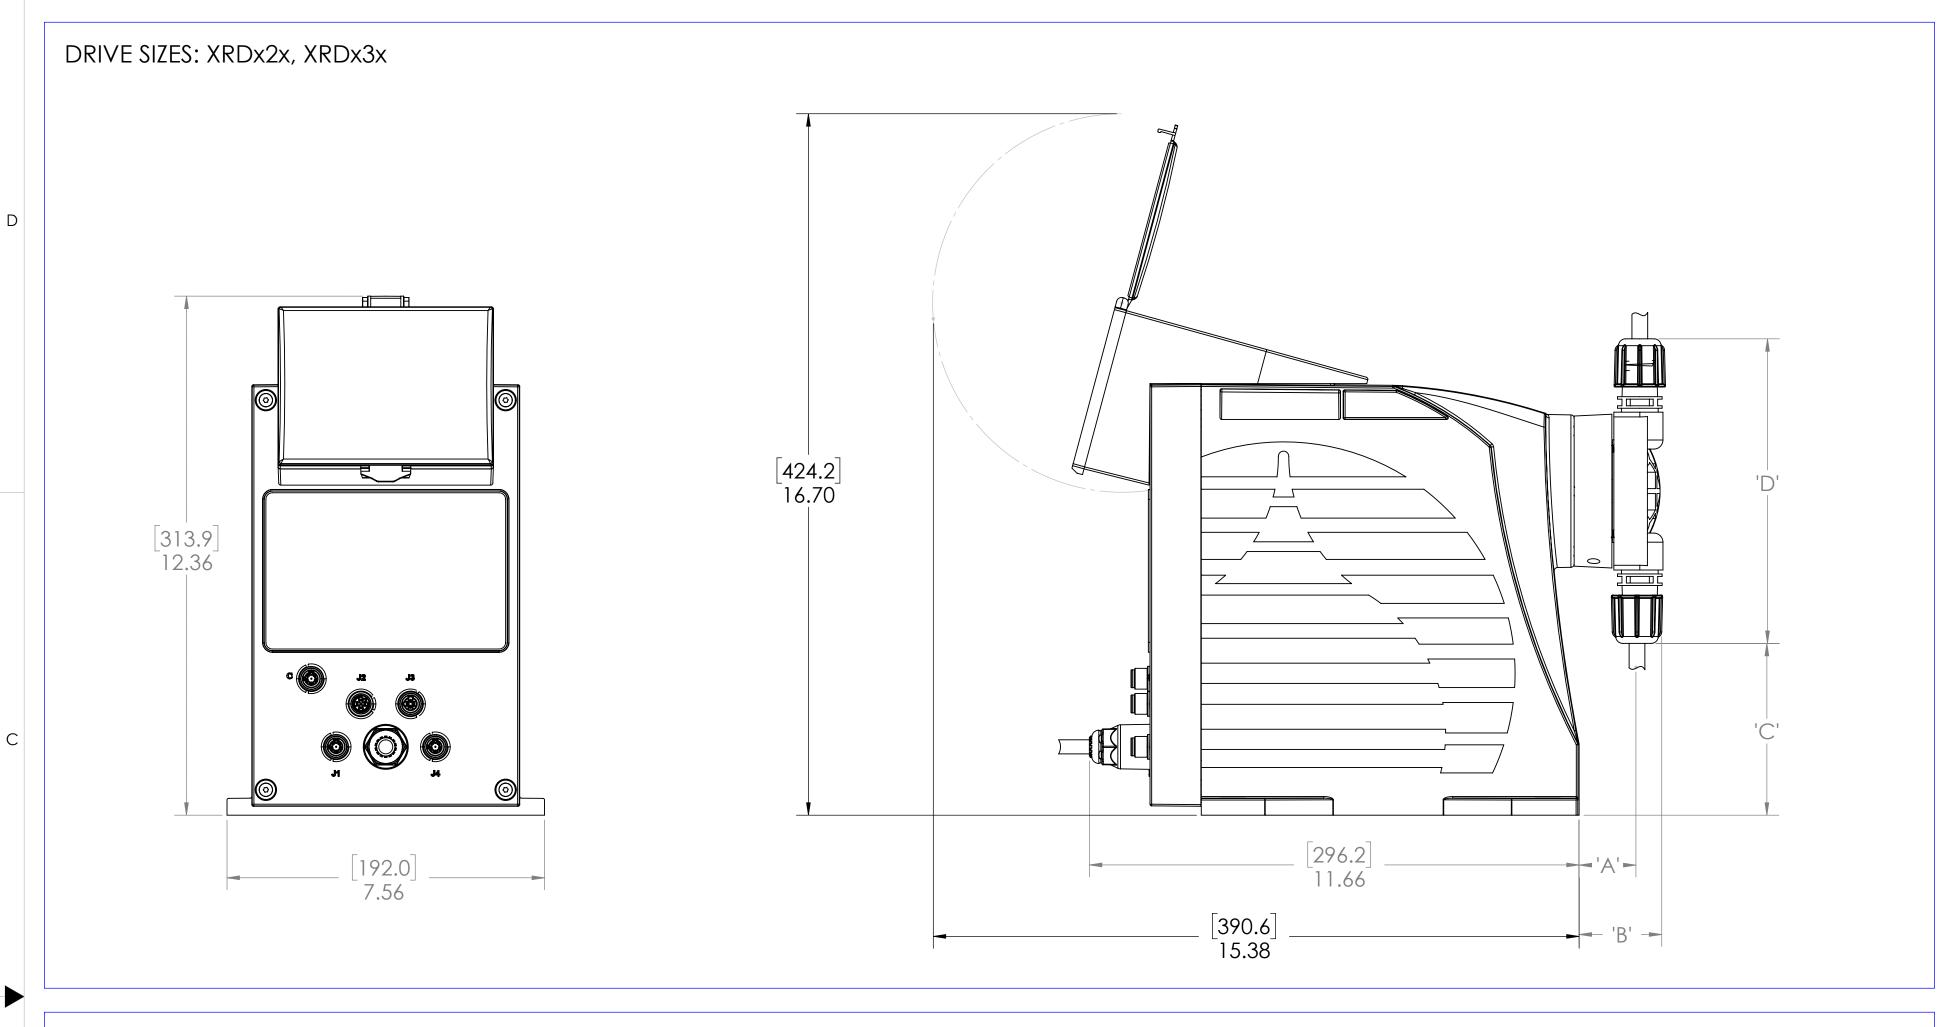

20 APRIL 2016 19738 INITIAL RELEASE PTS PTS 00 DATE ECN UPD BY APR BY REV DESCRIPTION **REVISION HISTORY** COPYRIGHT © MILTON ROY, LLC THIS DOCUMENT IS THE PROPERTY OF MILTON ROY (MR). YOU MAY NOT POSSESS, USE, COPY OR DISCLOSE THIS DOCUMENT OR ANY INFORMATION IN IT, FOR ANY PURPOSE, INCLUDING WITHOUT LIMITATION, TO DESIGN, MANUFACTURE OR REPAIR PARTS, OR OBTAIN ANY GOVERNMENT APPROVAL TO DO SO, WITHOUT MR'S EXPRESS WRITTEN PERMISSION. NEITHER RECEIPT NOR POSSESSION OF THIS DOCUMENT ALONE, FROM ANY SOURCE, CONSTITUTES SUCH PERMISSION. POSSESSION, USE, COPYING OR DISCLOSURE BY ANYONE WITHOUT MR'S EXPRESS WRITTEN PERMISSION IS NOT AUTHORIZED AND MAY RESULT IN CRIMINAL AND/OR CIVIL LIABILITY. .X ± .050[1.27] .XX ± .010[.254] .XXX ± .005[.127] .XXX ± .005[.127] .XXX ± .005[.127] **MILTON ROY, LLC** GENERAL ARRANGEMENT DWG EXCEL XR DO NOT SCALE DRAWING SCALE 7:16 SHEET 1 / 1 EAR STATEMENT WARNING --This document or file contains technical data the export of which is, or may be, restricted by the Export Administration Act and the Export Administration Regulations (EAR), 15 C.F.R. parts 730-774. Diversion contrary to U.S. law is prohibited. The export, re-export, transfer or re-transfer of this technical data to any other company, entity, person, or destination, or for any use or purpose other than that for which the technical data was originally provided by Milton Roy, is prohibited without prior written approval from Milton Roy and authorization under applicable export control laws.