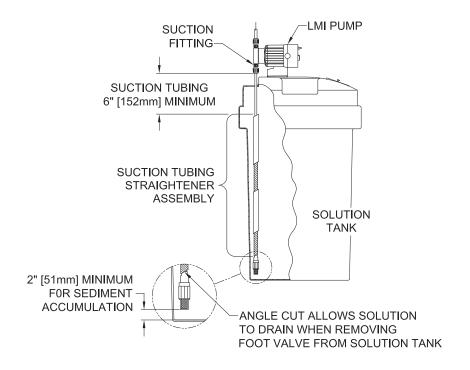

- 4. Slide the tubing straightener over the suction tubing (black tube first) so the black inner tube contacts the top of the foot valve coupling nut (Figure 1).
- 5. A minimum of 6 inches (152 mm) of suction tubing should exit the tubing straightener at the top so the connection can be made at the suction fitting on the pump head (Figure 1) according to the instructions on the Liquid Handling Assembly sheet.
- 6. Install foot valve, tubing and tubing straightener assembly into solution tank and attach tubing to suction fitting on pump head (Figure 1).

**NOTE:** The bottom of the foot valve should be at least 2 inches (51mm) above the bottom of the solution tank for sediment accumulation if tank or drum is not changed regularly.

3. Assemble tubing straightener by interlocking alternate black and yellow tubes. Adjust tubing straightener length by equally forcing one black tube inside one yellow tube. Twist the tubes in opposite directions to lock into place. (Maximum tubing straightener height must not exceed 33 inches (.8 m) fully assembled.)