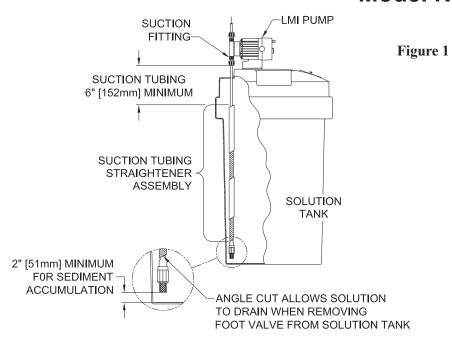

- 4. Slide the tubing straightener over the suction tubing (black tube first) so the black inner tube contacts the top of the foot valve coupling nut (Figure 1).
- 5. A minimum of 6 inches (152 mm) of suction tubing should exit the tubing straightener at the top so the connection can be made at the suction fitting on the pump head (Figure 1) according to the instructions on the Liquid Handling Assembly sheet.
- 6. Install foot valve, tubing and tubing straightener assembly into solution tank and attach tubing to suction fitting on pump head (Figure 1).

**NOTE:** The bottom of the foot valve should be at least 2 inches (51mm) above the bottom of the solution tank for sediment accumulation if tank or drum is not changed regularly.

3. Assemble tubing straightener by interlocking alternate black and yellow tubes. Adjust tubing straightener length by equally forcing one black tube inside one yellow tube. Twist the tubes in opposite directions to lock into place. (Maximum tubing straightener height must not exceed 33 inches (.8 m) fully assembled.)