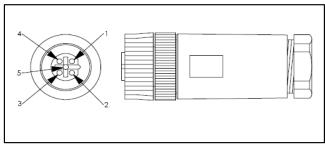

## Roytronic® Accessories

Part Number 48490

Connector - 5 pin reverse key

Specifications:

- IEC 61076-2-101 type designator: DJF 005-GA
- Connector type: Reverse Keyway M12 Mating Thread
- Connector Style
  Rewireable Connector Female Straight
- Number of Conductors: 5
- Cable Outlet: Must accept 5MM (0.197 in) cable