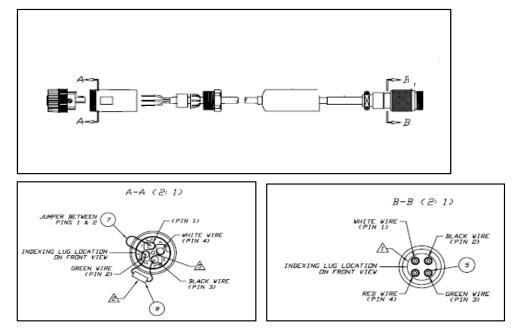

## Part Number 48488

Roytronic® Adapter Assembly

Adapts old style Controller Cables to Roytronic® Pumps